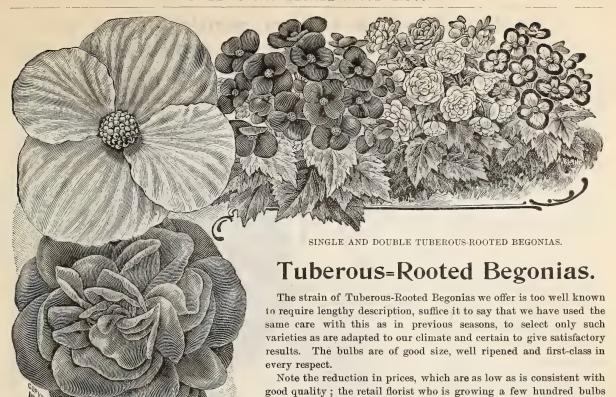

ine stock of this most useful hardy climber in extra strong long vines. \$4.00 per doz.; \$30.00 per 100.

#### Aristolochia Elegans.

A nice lot of three inch pots of this pretty tender climber. \$1.25 per dozen.

#### Araucaria Excelsa Glauca.

A grand lot of specimen plants in 8 inch pots, 24 to 30 inches high, 5 to 6 tiers, \$6.00 to \$7.50 each.

#### Araucaria Excelsa.

|             | Inches High. | and the second | Each. | Per doz. |
|-------------|--------------|----------------|-------|----------|
| 6 inch pots | . 14         | 3 to 4 tiers,  | 1 50  | 18 00    |
|             | 36           | - 5 to 6 . "   | 3 00  |          |
| 8           | 36 to 42     |                | 5 00  |          |

Of the latter, there is a beautiful lot of perfect specimens.



ARAUCARIA EXCELSA.



Single Flowering. Scarlet, Orange, Crimson, Pink, White, Yellow. \$3.00 per 100, \$25.00 per 1000.

Single Flowering. All colors mixed. 50 cents per doz., \$2.50 per 100, \$22.50 per 1000.

Double Flowering. Scarlet, Pink, White, Yellow. \$1.50 per doz., \$10.00 per 100, \$95.00 per 1000.

Double Flowering. All colors mixed. \$1.25 per doz., \$9.00 per 100, \$80.00 per 1000.

offer but one quality, and that is the best.

#### Begonia Rex.

We offer 12 distinct varieties,  $2\frac{1}{4}$  inch pots, \$1.00 per doz.; \$8.00 per 100.

#### Begonia Haageana.

We consider this the finest ornamental flowering Begonia yet introduced and is a perfect gem. It is of German origin and was introduced some two years since, but by some strange coincidence it originated about the same time as a seedlin